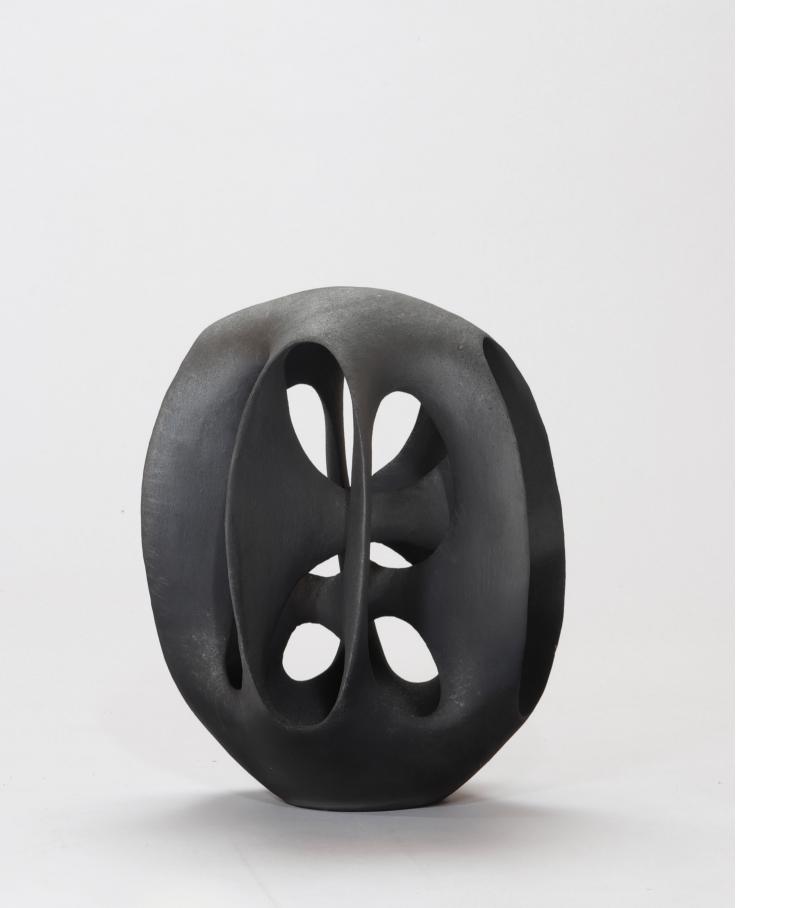

## CATALOG

TORU KUROKAWA

TANGLED RINGS, 2019

smoke fired ceramic 41 x 38 x 30 cm

16 x 15 x 12 inch

€ 4.000,-

BIRD, 2018

smoke fired ceramic 64 x 22 x 20 cm