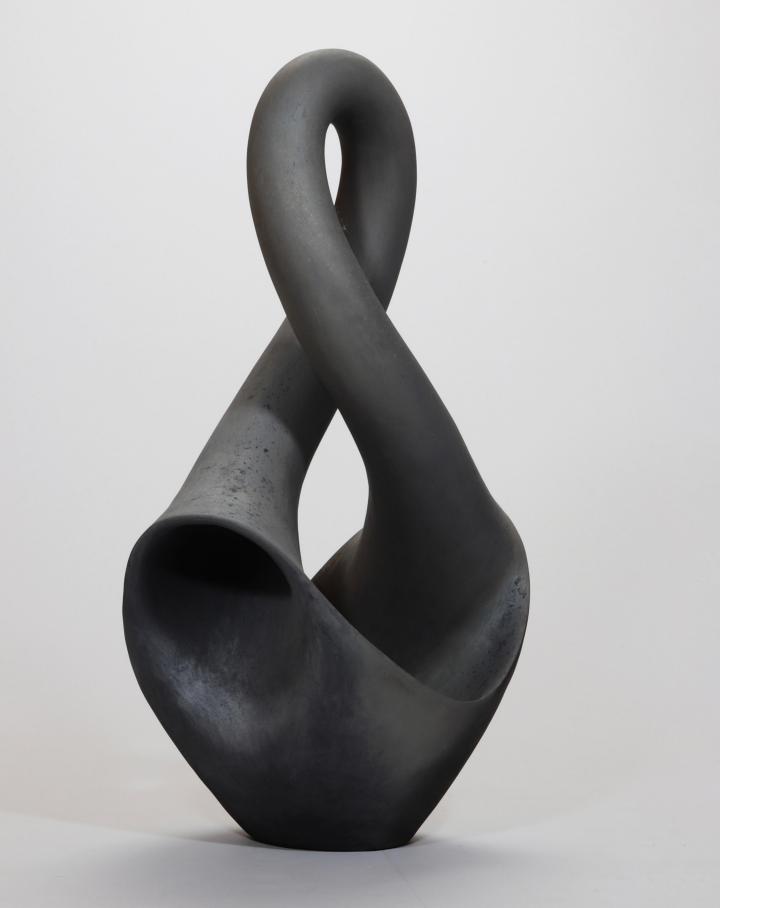

25 x 8.5 x 8 inch

€ 4.500,-

CLARION, 2021

smoke fired ceramic

81 x 47 x 34 cm

31 x 18.5 x 13.5 inch

€ 6.500,-

EMBRYOS, 2018

smoke fired ceramic 94 x 34 x 34 cm

37 x 13.5 x 13.5 inch

€ 7.500,-

INTERNAL CROSSING, 2024

smoke fired ceramic

37 x 27 x 27 cm

14.5 x 10.5 x 10.5 inch

€ 3.500,-