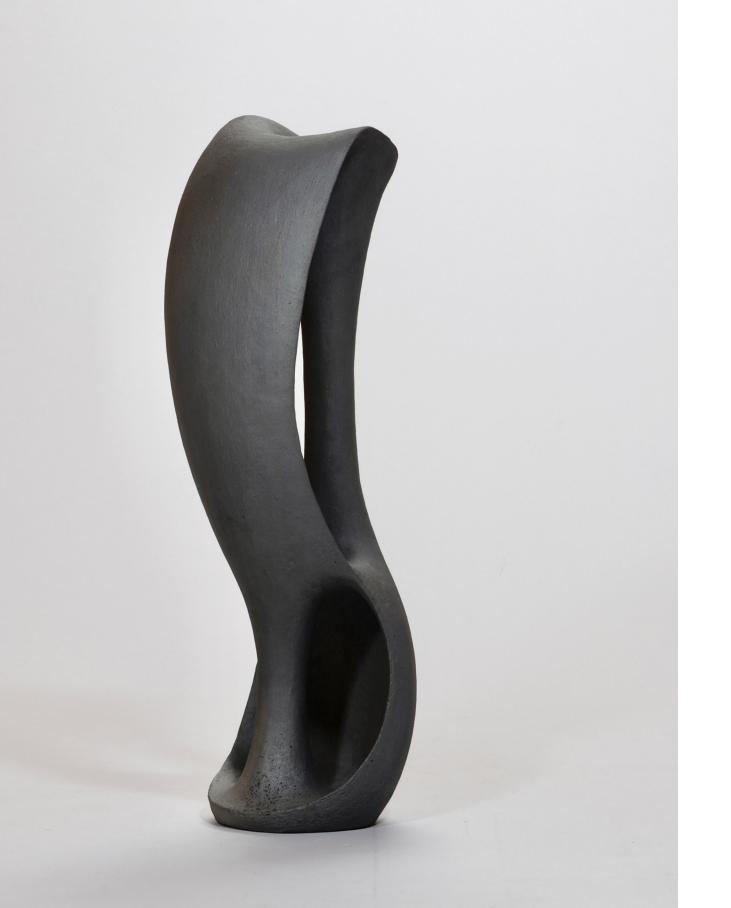

## CATALOG

TORU KUROKAWA

TANGLED RINGS, 2019

smoke fired ceramic 41 x 38 x 30 cm

16 x 15 x 12 inch

€ 4.000,-

BIRD, 2018

smoke fired ceramic 64 x 22 x 20 cm

25 x 8.5 x 8 inch

€ 4.500,-

CLARION, 2021

smoke fired ceramic

81 x 47 x 34 cm

31 x 18.5 x 13.5 inch

€ 6.500,-

EMBRYOS, 2018