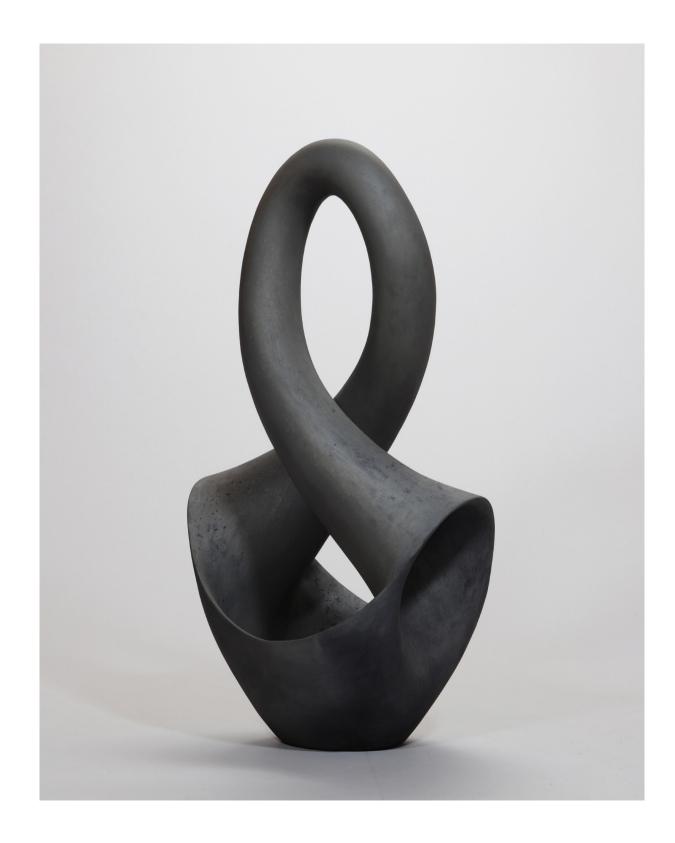

## CATALOG

TORU KUROKAWA

TANGLED RINGS, 2019

smoke fired ceramic 41 x 38 x 30 cm

16 x 15 x 12 inch

€ 4.000,-

BIRD, 2018

smoke fired ceramic 64 x 22 x 20 cm

25 x 8.5 x 8 inch

€ 4.500,-

CLARION, 2021

smoke fired ceramic

81 x 47 x 34 cm

31 x 18.5 x 13.5 inch

€ 6.500,-

EMBRYOS, 2018