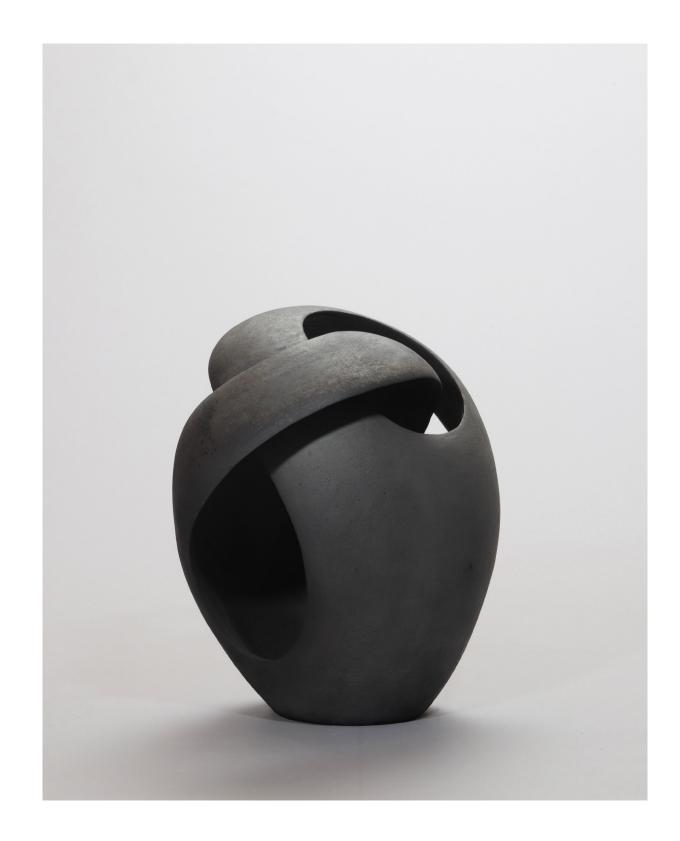

## CATALOG

TORU KUROKAWA

TANGLED RINGS, 2019

smoke fired ceramic 41 x 38 x 30 cm

16 x 15 x 12 inch

€ 4.000,-

BIRD, 2018

smoke fired ceramic 64 x 22 x 20 cm