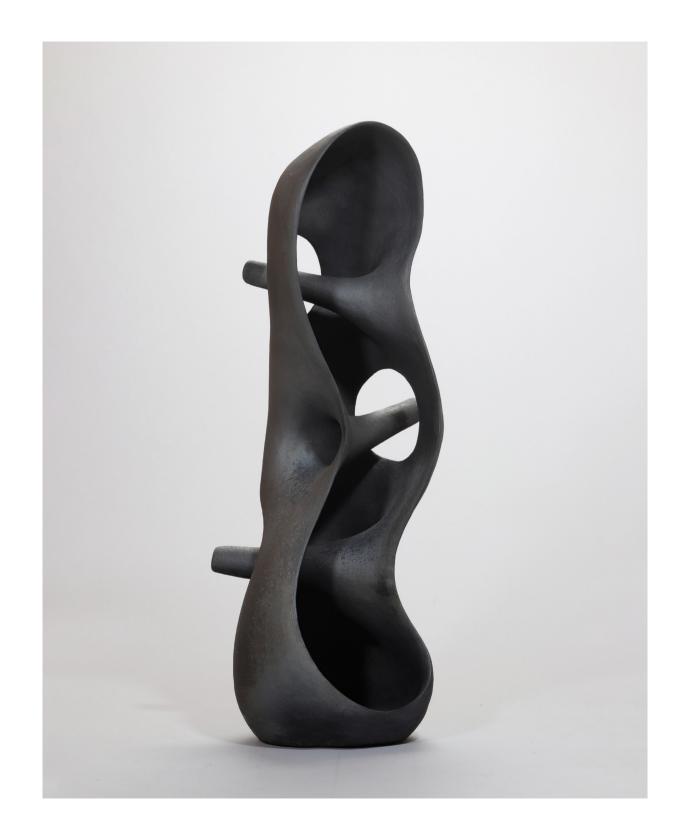

25 x 8.5 x 8 inch

€ 4.500,-

CLARION, 2021

smoke fired ceramic

81 x 47 x 34 cm

31 x 18.5 x 13.5 inch

€ 6.500,-

EMBRYOS, 2018

smoke fired ceramic 94 x 34 x 34 cm

37 x 13.5 x 13.5 inch

€ 7.500,-

INTERNAL CROSSING, 2024

smoke fired ceramic

37 x 27 x 27 cm

14.5 x 10.5 x 10.5 inch

€ 3.500,-