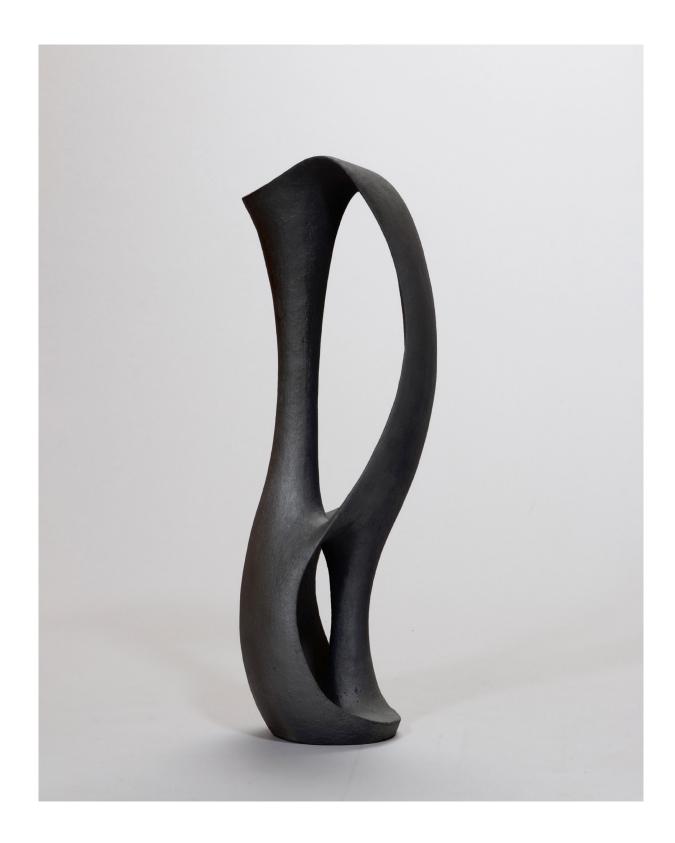

25 x 8.5 x 8 inch

€ 4.500,-

CLARION, 2021

smoke fired ceramic

81 x 47 x 34 cm

31 x 18.5 x 13.5 inch

€ 6.500,-

EMBRYOS, 2018

smoke fired ceramic 94 x 34 x 34 cm

37 x 13.5 x 13.5 inch

€ 7.500,-

INTERNAL CROSSING, 2024

smoke fired ceramic

37 x 27 x 27 cm

14.5 x 10.5 x 10.5 inch

€ 3.500,-