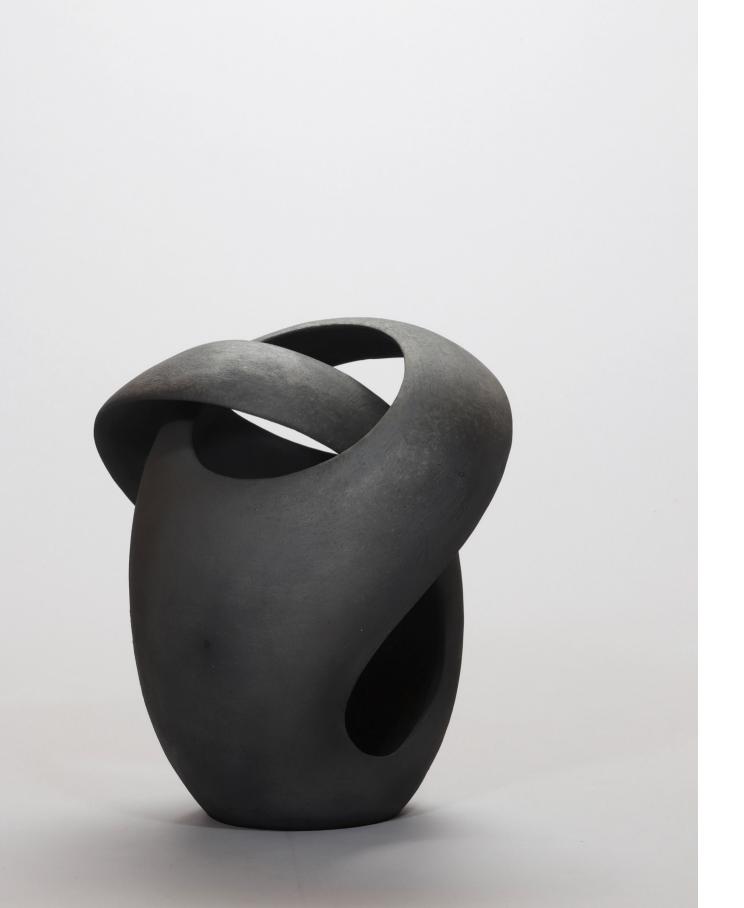

## CATALOG

TORU KUROKAWA

TANGLED RINGS, 2019

smoke fired ceramic 41 x 38 x 30 cm

16 x 15 x 12 inch

€ 4.000,-

BIRD, 2018

smoke fired ceramic 64 x 22 x 20 cm