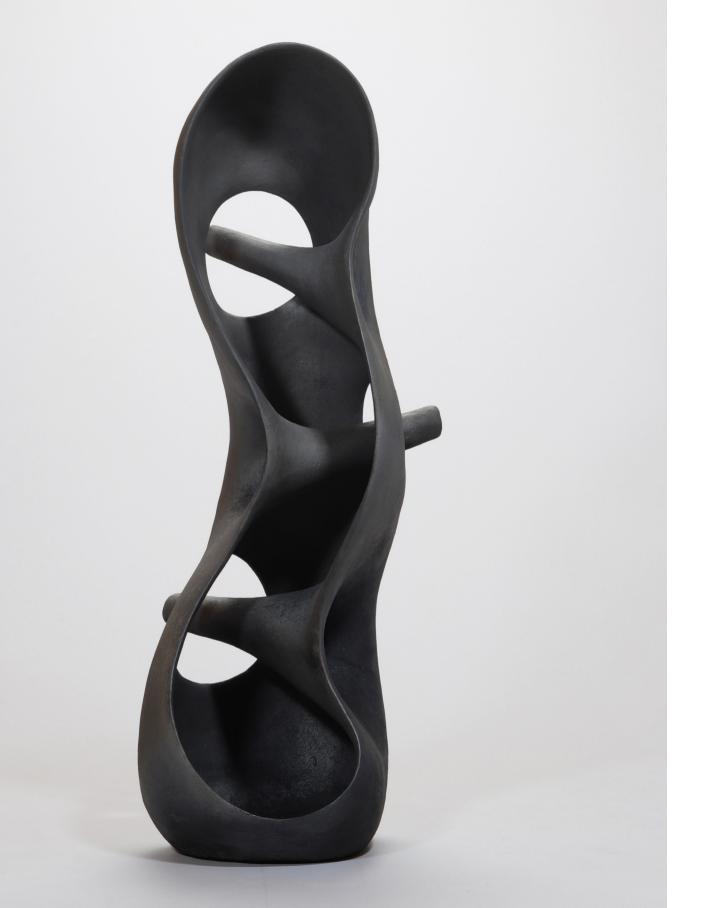

25 x 8.5 x 8 inch

€ 4.500,-

CLARION, 2021

smoke fired ceramic

81 x 47 x 34 cm

31 x 18.5 x 13.5 inch

€ 6.500,-

EMBRYOS, 2018

smoke fired ceramic 94 x 34 x 34 cm

37 x 13.5 x 13.5 inch

€ 7.500,-

INTERNAL CROSSING, 2024

smoke fired ceramic

37 x 27 x 27 cm

14.5 x 10.5 x 10.5 inch

€ 3.500,-