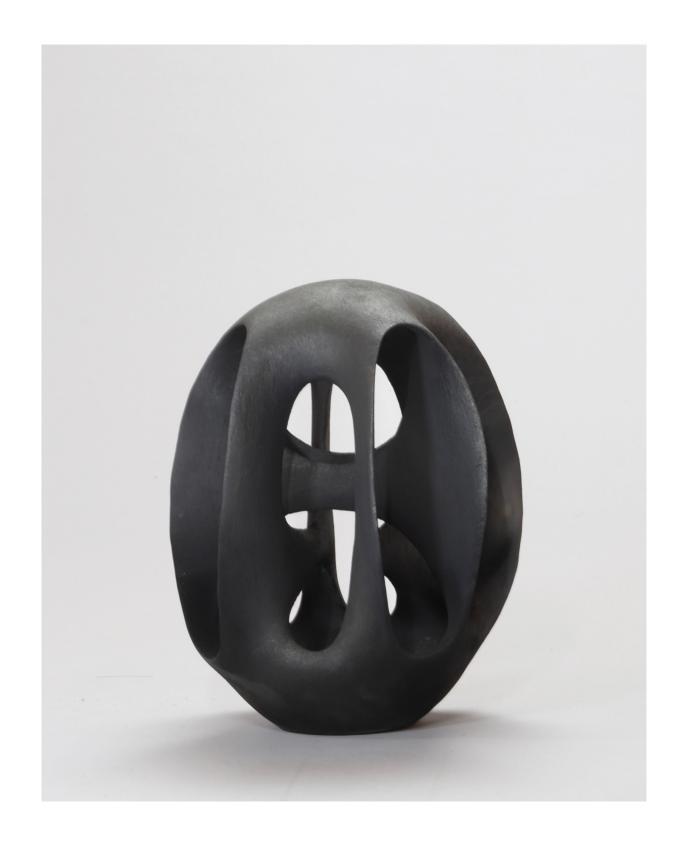

## CATALOG

TORU KUROKAWA

TANGLED RINGS, 2019

smoke fired ceramic 41 x 38 x 30 cm

16 x 15 x 12 inch

€ 4.000,-

BIRD, 2018

smoke fired ceramic 64 x 22 x 20 cm