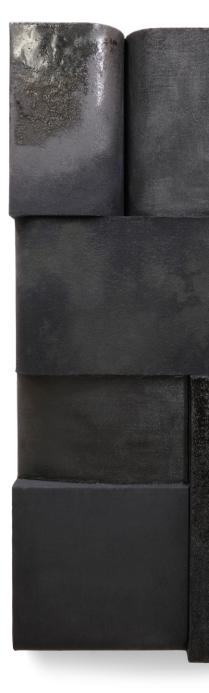

extruded canvas on wood 120 x 100 x 17 cm

€ 11.000,-

UNITITLED, 2024

dyed paper, epoxy resin on wood 122 x 86 x 17 cm

€ 9.500,-

EXTRUDED CANVAS, 2024

extruded canvas on wood 168 x 136 x 17 cm

€ 20.000,-