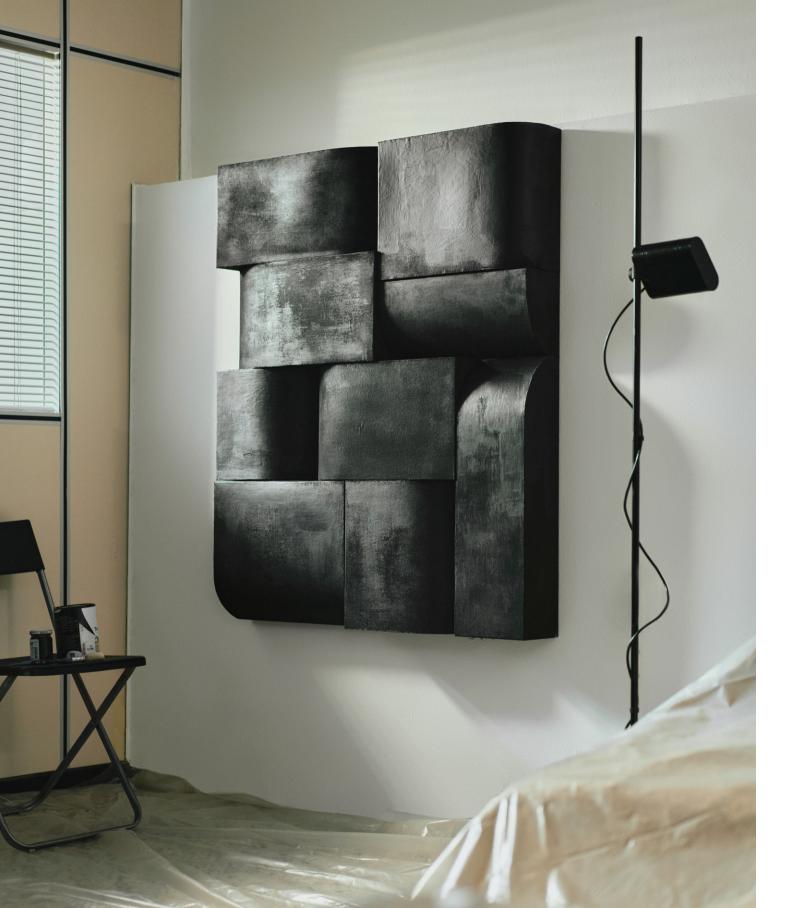

extruded canvas on wood 120 x 100 x 17 cm

€ 11.000,-

UNITITLED, 2024

dyed paper, epoxy resin on wood 122 x 86 x 17 cm

€ 9.500,-

EXTRUDED CANVAS, 2024

extruded canvas on wood 168 x 136 x 17 cm

€ 20.000,-

EXTRUDED CANVAS #45, 2023

extruded canvas on wood 150 x 54 x 17 cm

€ 8.000,-

EXTRUDED CANVAS #38, 2023

extruded canvas on wood 125 x 56 x 17 cm

€ 7.300,-

EXTRUDED CANVAS #39, 2023

extruded canvas on wood 125 x 56 x 17 cm