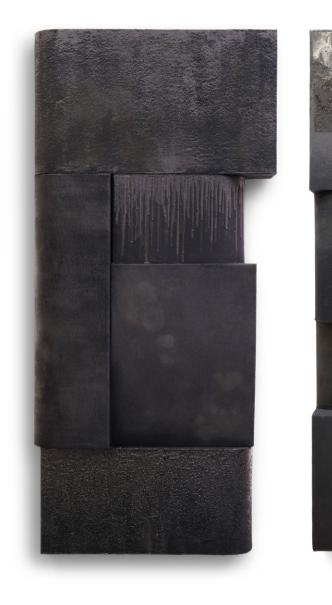

extruded canvas on wood 120 x 100 x 17 cm

€ 11.000,-

UNITITLED, 2024

dyed paper, epoxy resin on wood 122 x 86 x 17 cm

€ 9.500,-

EXTRUDED CANVAS, 2024

extruded canvas on wood 168 x 136 x 17 cm

€ 20.000,-