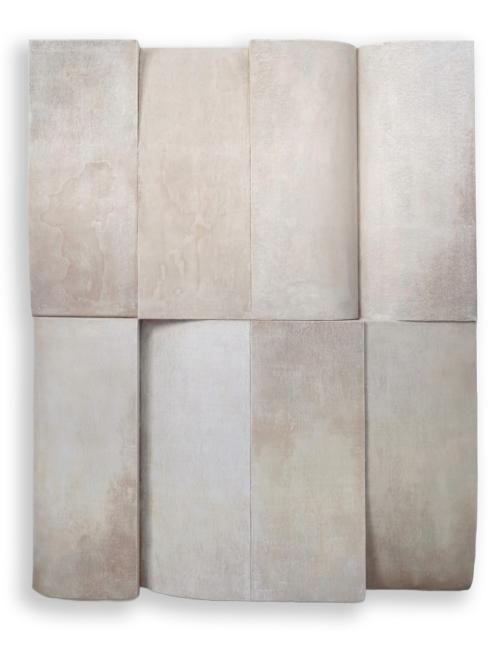

extruded canvas on wood 120 x 100 x 17 cm

€ 11.000,-

UNITITLED, 2024

dyed paper, epoxy resin on wood 122 x 86 x 17 cm

€ 9.500,-

EXTRUDED CANVAS, 2024

extruded canvas on wood 168 x 136 x 17 cm

€ 20.000,-