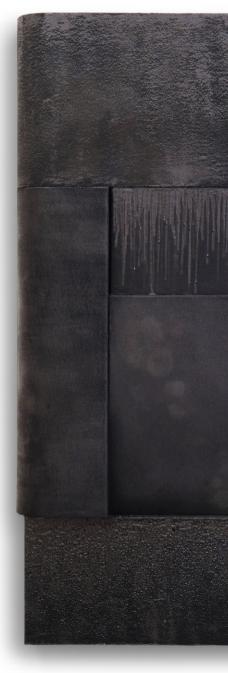

extruded canvas on wood 120 x 100 x 17 cm

€ 11.000,-

UNITITLED, 2024

dyed paper, epoxy resin on wood 122 x 86 x 17 cm

€ 9.500,-

EXTRUDED CANVAS, 2024

extruded canvas on wood 168 x 136 x 17 cm

€ 20.000,-