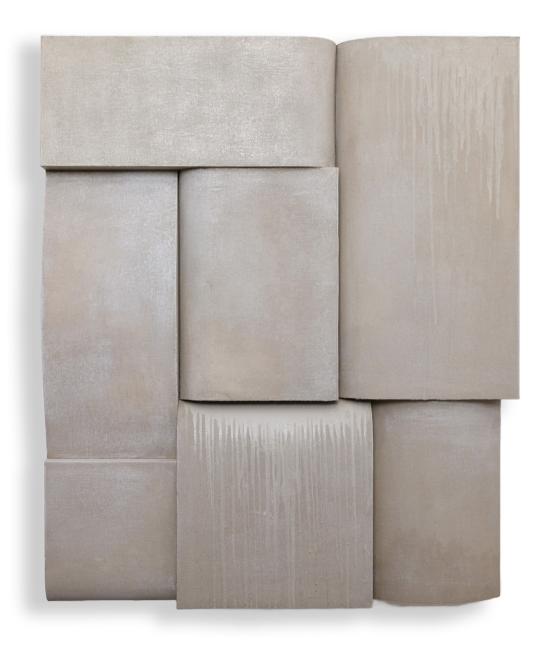

extruded canvas on wood 120 x 100 x 17 cm

€ 11.000,-

UNITITLED, 2024

dyed paper, epoxy resin on wood 122 x 86 x 17 cm

€ 9.500,-

EXTRUDED CANVAS, 2024

extruded canvas on wood 168 x 136 x 17 cm

€ 20.000,-

EXTRUDED CANVAS #45, 2023

extruded canvas on wood 150 x 54 x 17 cm

€ 8.000,-

EXTRUDED CANVAS #38, 2023

extruded canvas on wood 125 x 56 x 17 cm

€ 7.300,-

EXTRUDED CANVAS #39, 2023

extruded canvas on wood 125 x 56 x 17 cm