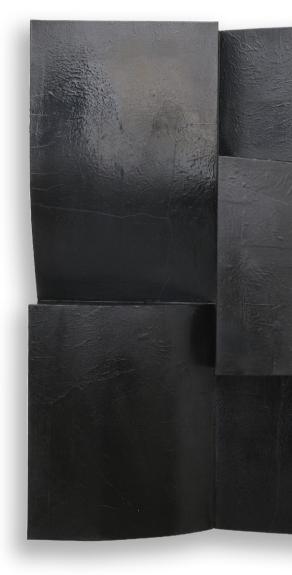

extruded canvas on wood 120 x 100 x 17 cm

€ 11.000,-

UNITITLED, 2024

dyed paper, epoxy resin on wood 122 x 86 x 17 cm

€ 9.500,-

EXTRUDED CANVAS, 2024

extruded canvas on wood 168 x 136 x 17 cm

€ 20.000,-

EXTRUDED CANVAS #45, 2023

extruded canvas on wood 150 x 54 x 17 cm

€ 8.000,-

EXTRUDED CANVAS #38, 2023

extruded canvas on wood 125 x 56 x 17 cm

€ 7.300,-

EXTRUDED CANVAS #39, 2023

extruded canvas on wood 125 x 56 x 17 cm