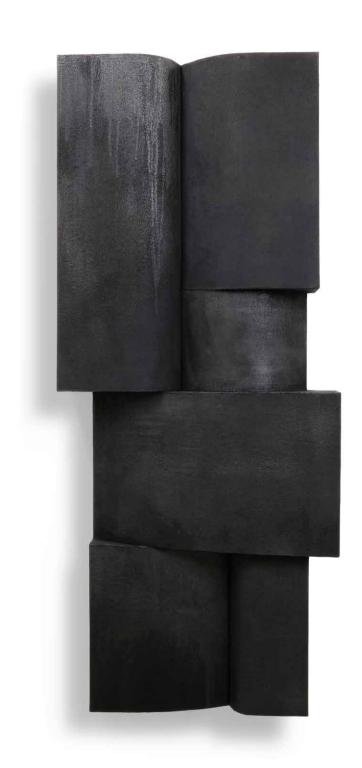

EXTRUDED CANVAS #38 2023 125 x 56 x 17 cm

€ 7.300,-

7

EXTRUDED CANVAS #39 2023 125 x 56 x 17 cm

€ 7.300,-

EXTRUDED CANVAS #46 2023 122 x 54 x 17 cm € 6.850,-

EXTRUDED CANVAS #45 2023 150 x 54 x 17 cm € 8.000,-

EXTRUDED CANVAS #39 2023 125 x 56 x 17 cm € 6.850,-

EXTRUDED CANVAS #44 2023 180 x 77 x 17 cm € 12.000,-

EXTRUDED CANVAS #50 2023 100 x 70 x 15 cm € 7.000,-

21

EXTRUDED CANVAS #28 2023 63 x 50 x 17 cm

€ 4.200,-