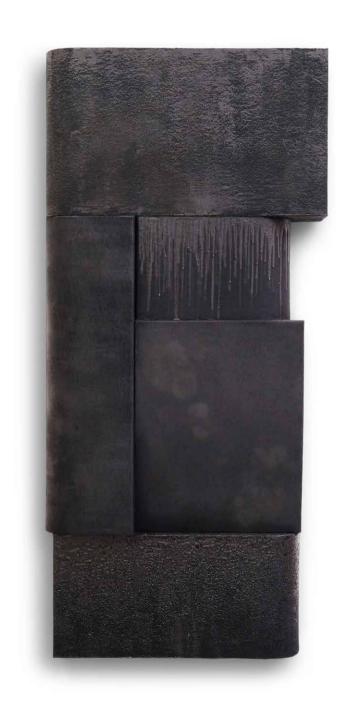

EXTRUDED CANVAS #38 2023 125 x 56 x 17 cm

€ 7.300,-

7

EXTRUDED CANVAS #39 2023 125 x 56 x 17 cm

€ 7.300,-

EXTRUDED CANVAS #46 2023 122 x 54 x 17 cm € 6.850,-

EXTRUDED CANVAS #45 2023 150 x 54 x 17 cm € 8.000,-

EXTRUDED CANVAS #39 2023 125 x 56 x 17 cm € 6.850,-

EXTRUDED CANVAS #44 2023 180 x 77 x 17 cm € 12.000,-

EXTRUDED CANVAS #50 2023 100 x 70 x 15 cm € 7.000,-

21

EXTRUDED CANVAS #28 2023 63 x 50 x 17 cm

€ 4.200,-