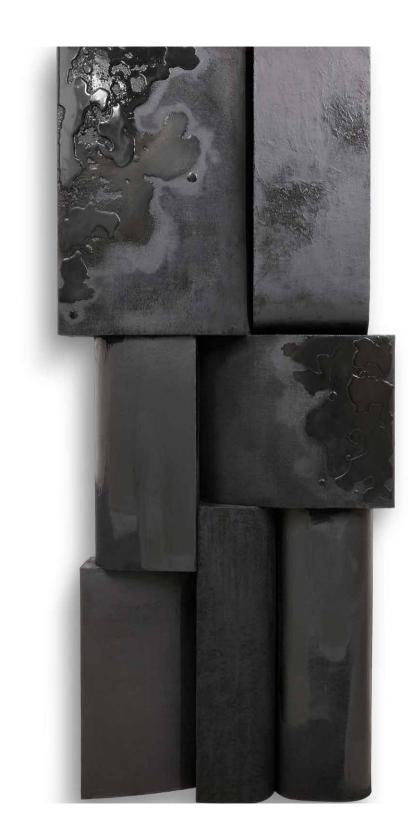

EXTRUDED CANVAS #38 2023 125 x 56 x 17 cm

€ 7.300,-

7

EXTRUDED CANVAS #39 2023 125 x 56 x 17 cm

€ 7.300,-

EXTRUDED CANVAS #46 2023 122 x 54 x 17 cm € 6.850,-

EXTRUDED CANVAS #45 2023 150 x 54 x 17 cm € 8.000,-

EXTRUDED CANVAS #39 2023 125 x 56 x 17 cm € 6.850,-

EXTRUDED CANVAS #44 2023 180 x 77 x 17 cm € 12.000,-

EXTRUDED CANVAS #50 2023 100 x 70 x 15 cm € 7.000,-

21

EXTRUDED CANVAS #28 2023 63 x 50 x 17 cm

€ 4.200,-