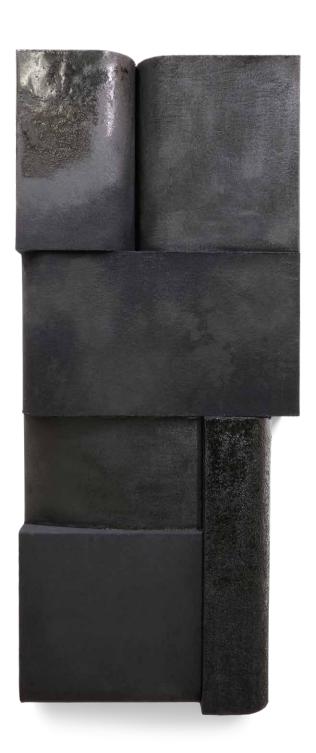

EXTRUDED CANVAS #38 2023 125 x 56 x 17 cm

€ 7.300,-

7

EXTRUDED CANVAS #39 2023 125 x 56 x 17 cm

€ 7.300,-

EXTRUDED CANVAS #46 2023 122 x 54 x 17 cm € 6.850,-

EXTRUDED CANVAS #45 2023 150 x 54 x 17 cm € 8.000,-

EXTRUDED CANVAS #39 2023 125 x 56 x 17 cm € 6.850,-

EXTRUDED CANVAS #44 2023 180 x 77 x 17 cm € 12.000,-

EXTRUDED CANVAS #50 2023 100 x 70 x 15 cm € 7.000,-

21

EXTRUDED CANVAS #28 2023 63 x 50 x 17 cm

€ 4.200,-