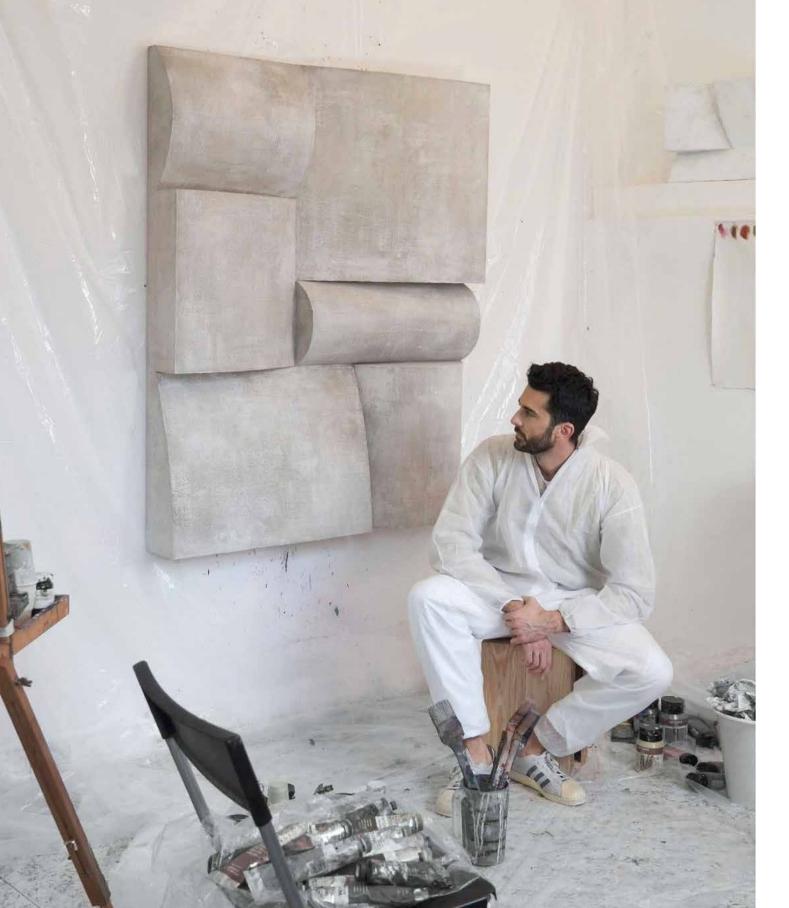

## THE WORKS

When the adverse forces clash, he finds harmony. Balancing between geometry and distortion, mathematical precision and intuitive finishing touches, traditional craftsmanship and creation of new techniques, Paul Bik explores what lays at the boundary between contrasts.

EXTRUDED CANVAS #24 2023 125 x 50 x 15 cm € 5.500,-

23

PAUL BIK

His work, in both process and the outcome, reflects his personality.

Introvert by heart, he alienates himself in the quiet, elaborate process of creating precise forms just to deharmonize them with extravert,

imperfect, statement-like final gestures. Yet, the tension they bring is subtle enough not to let the imbalance dominate the final message.