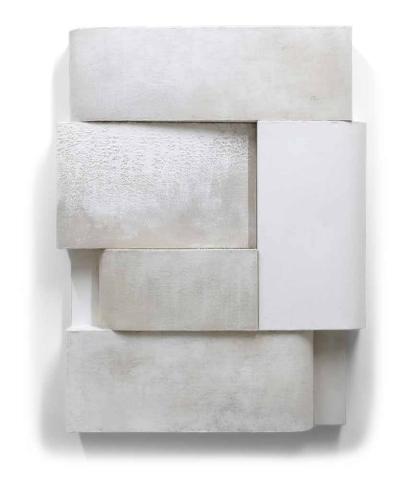

EXTRUDED CANVAS #38 2023 125 x 56 x 17 cm

€ 7.300,-

7

EXTRUDED CANVAS #39 2023 125 x 56 x 17 cm

€ 7.300,-

EXTRUDED CANVAS #46 2023 122 x 54 x 17 cm € 6.850,-

EXTRUDED CANVAS #45 2023 150 x 54 x 17 cm € 8.000,-

EXTRUDED CANVAS #39 2023 125 x 56 x 17 cm € 6.850,-

EXTRUDED CANVAS #44 2023 180 x 77 x 17 cm € 12.000,-

EXTRUDED CANVAS #50 2023 100 x 70 x 15 cm € 7.000,-

21

EXTRUDED CANVAS #28 2023 63 x 50 x 17 cm

€ 4.200,-