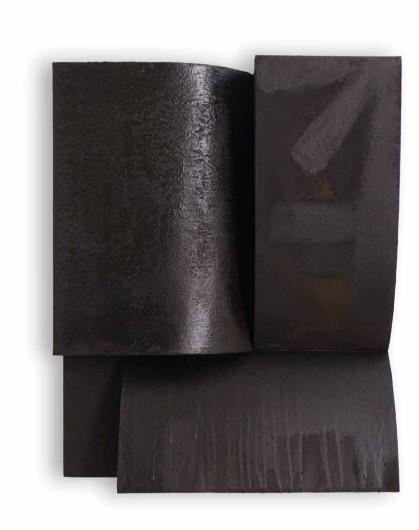

EXTRUDED CANVAS #38 2023 125 x 56 x 17 cm

€ 7.300,-

7

EXTRUDED CANVAS #39 2023 125 x 56 x 17 cm

€ 7.300,-

EXTRUDED CANVAS #46 2023 122 x 54 x 17 cm € 6.850,-

EXTRUDED CANVAS #45 2023 150 x 54 x 17 cm € 8.000,-

EXTRUDED CANVAS #39 2023 125 x 56 x 17 cm € 6.850,-

EXTRUDED CANVAS #44 2023 180 x 77 x 17 cm € 12.000,-

EXTRUDED CANVAS #50 2023 100 x 70 x 15 cm € 7.000,-

21

EXTRUDED CANVAS #28 2023 63 x 50 x 17 cm

€ 4.200,-