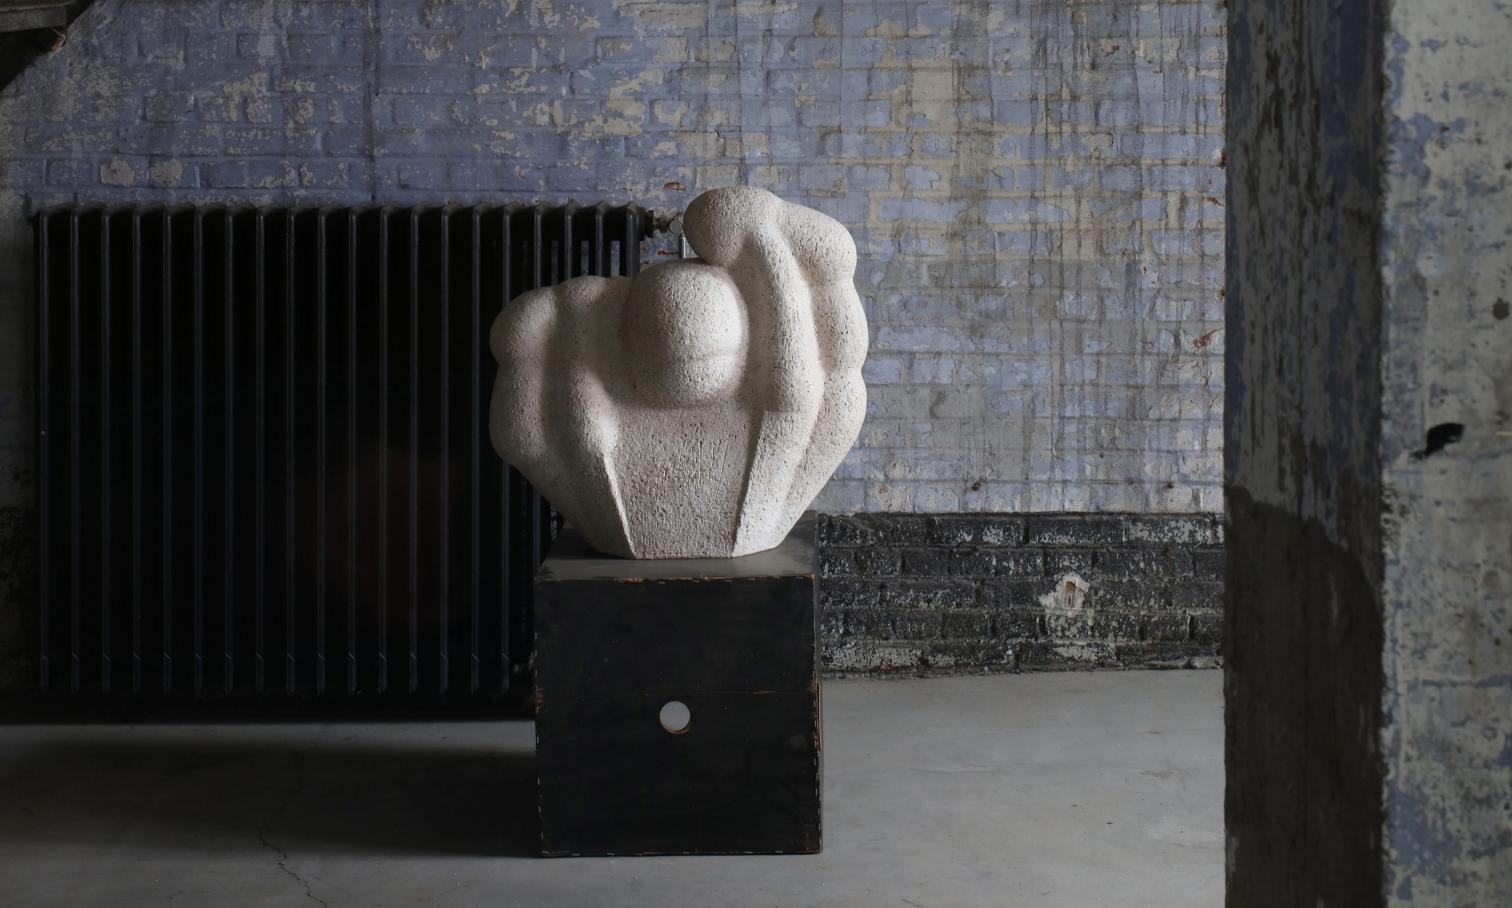

## BO ARENANDER

The intuitive result of an educated dancer, choreographer and largescale ceramicist transferring his love for the human body into clay. With extensive studies during the mid 70's in both Stockholm and New York, Bo Arenander has over 40 years of experience as a creating artist. Fascinated by the human anatomy his work presents organic twists and turns that bring life and movement to the form. Arenander 's pieces offer references to the human body, either in motion or in rest. He strives for a fusion between new and old expressions. Completely hand coiled and modelled with the utmost precision and attention to detail Arenander builds a hollow form continuously smoothing the piece to create a three dimensional work made to be enjoyed from every angle. The clay is left raw or finished with a matte engobe giving it a tactile surface that softly reflects light and enhances the curves.