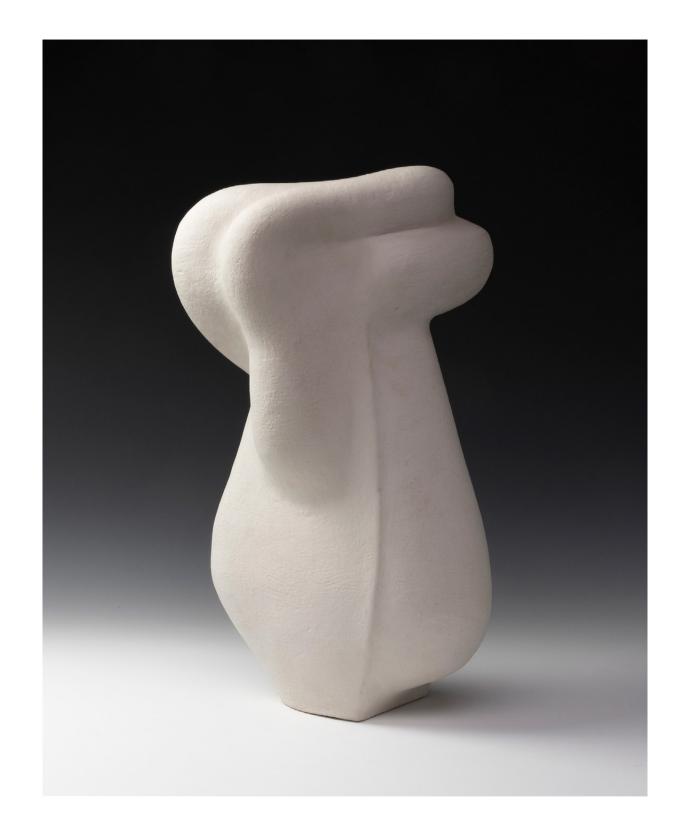

€ 9.000,-

stoneware

60 x 46 x 36 cm

€ 7.500,-

stoneware and engobe 66 x 50 x 40 cm

€ 9.500,-

stoneware and engobe 64 x 48 x 45 cm

€ 8.850,-

## BO ARENANDER

The intuitive result of an educated dancer, choreographer and largescale ceramicist transferring his love for the human body into clay. With extensive studies during the mid 70's in both Stockholm and New York, Bo Arenander has over 40 years of experience as a creating artist. Fascinated by the human anatomy his work presents organic twists and turns that bring life and movement to the form. Arenander 's pieces offer references to the human body, either in motion or in rest. He strives for a fusion between new and old expressions. Completely hand coiled and modelled with the utmost precision and attention to detail Arenander builds a hollow form continuously smoothing the piece to create a three dimensional work made to be enjoyed from every angle. The clay is left raw or finished with a matte engobe giving it a tactile surface that softly reflects light and enhances the curves.