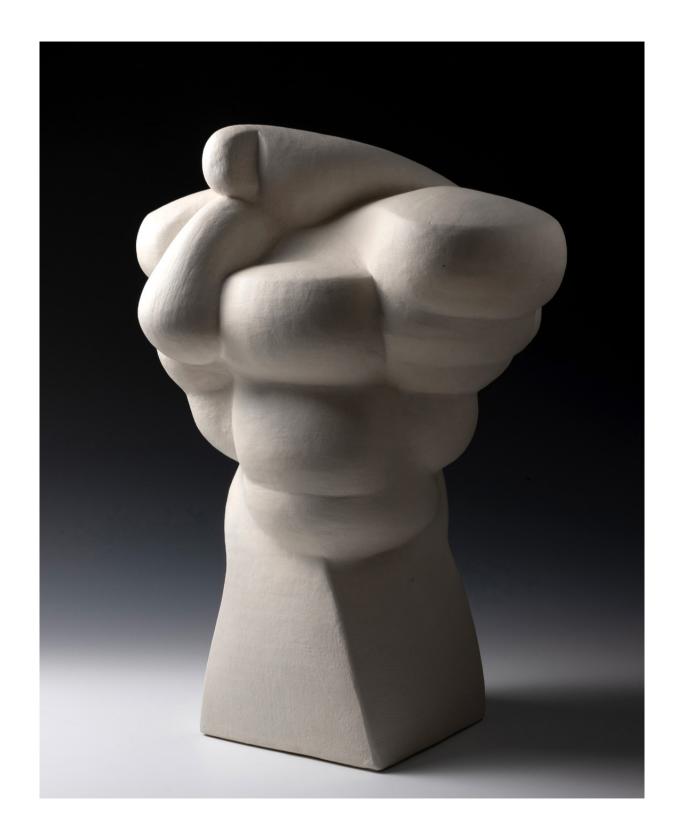

stoneware and engobe 56 x 35 x 30 cm

€ 5.550,-

stoneware and engobe 66 x 40 x 51 cm

€ 8.850,-

## BO ARENANDER

The intuitive result of an educated dancer, choreographer and largescale ceramicist transferring his love for the human body into clay. With extensive studies during the mid 70's in both Stockholm and New York, Bo Arenander has over 40 years of experience as a creating artist. Fascinated by the human anatomy his work presents organic twists and turns that bring life and movement to the form. Arenander 's pieces offer references to the human body, either in motion or in rest. He strives for a fusion between new and old expressions. Completely hand coiled and modelled with the utmost precision and attention to detail Arenander builds a hollow form continuously smoothing the piece to create a three dimensional work made to be enjoyed from every angle. The clay is left raw or finished with a matte engobe giving it a tactile surface that softly reflects light and enhances the curves.