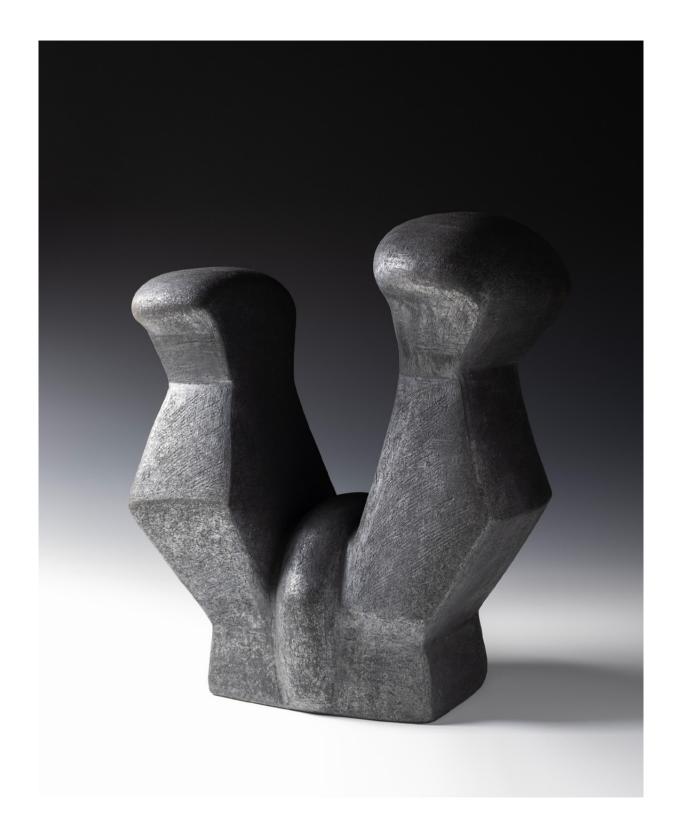

## BO ARENANDER

stoneware and engobe 60 x 55 x 23 cm

€ 6.650,-

stoneware

54 x 49 x 27 cm

€ 6.650,-

smoked stoneware

59 x 70 x 30 cm

€ 9.000,-

stoneware

60 x 46 x 36 cm

€ 7.500,-

stoneware and engobe 66 x 50 x 40 cm

€ 9.500,-

stoneware and engobe 64 x 48 x 45 cm

€ 8.850,-