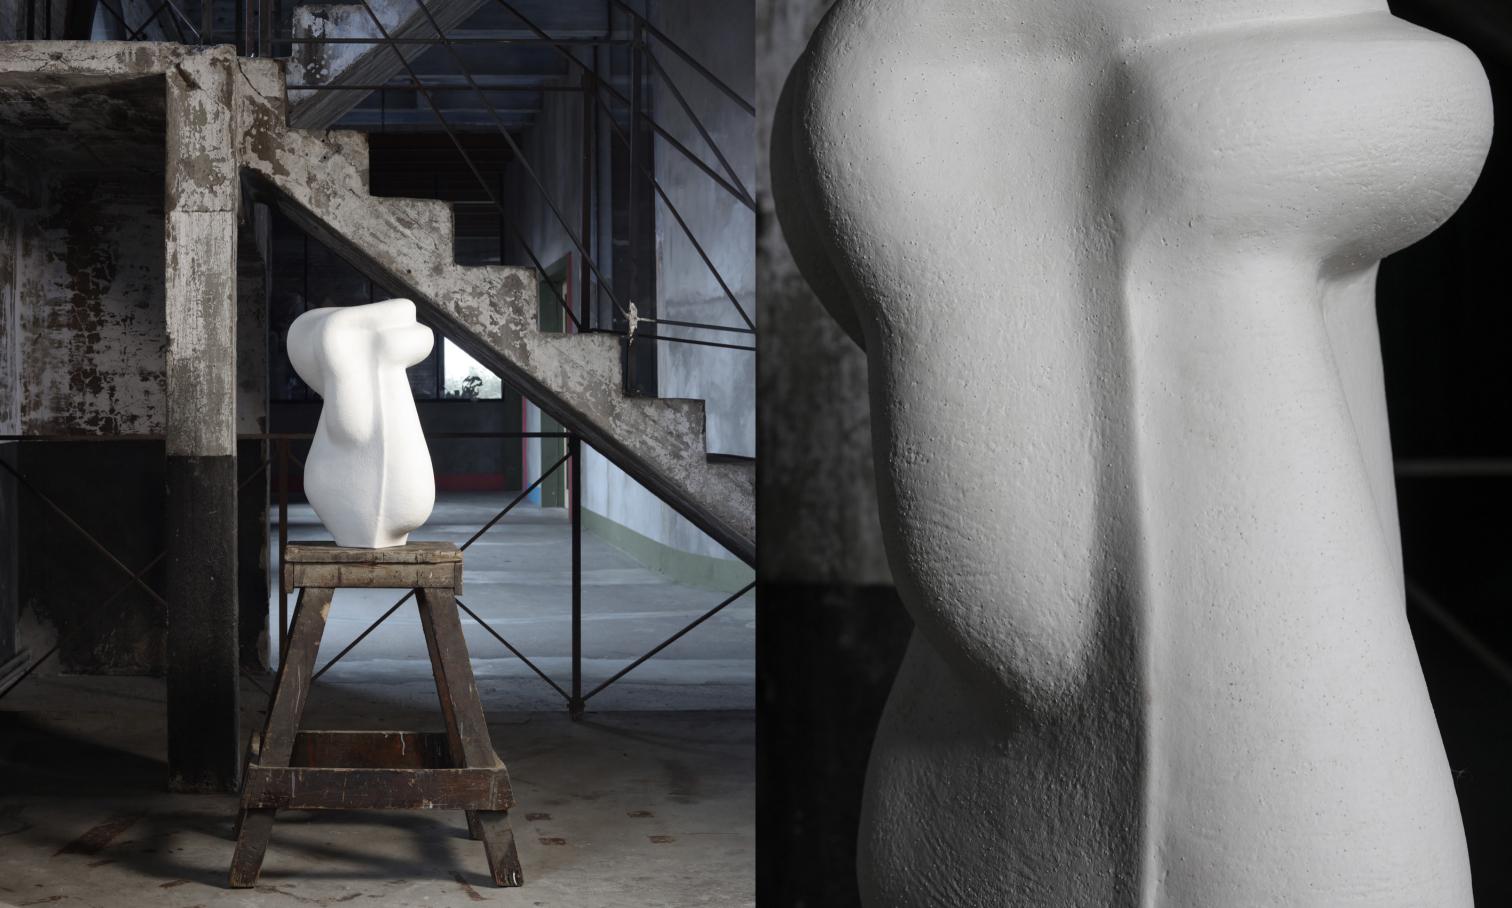

## BO ARENANDER

The intuitive result of an educated dancer, choreographer and largescale ceramicist transferring his love for the human body into clay. With extensive studies during the mid 70's in both Stockholm and New York, Bo Arenander has over 40 years of experience as a creating artist. Fascinated by the human anatomy his work presents organic twists and turns that bring life and movement to the form. Arenander 's pieces offer references to the human body, either in motion or in rest. He strives for a fusion between new and old expressions. Completely hand coiled and modelled with the utmost precision and attention to detail Arenander builds a hollow form continuously smoothing the piece to create a three dimensional work made to be enjoyed from every angle. The clay is left raw or finished with a matte engobe giving it a tactile surface that softly reflects light and enhances the curves.