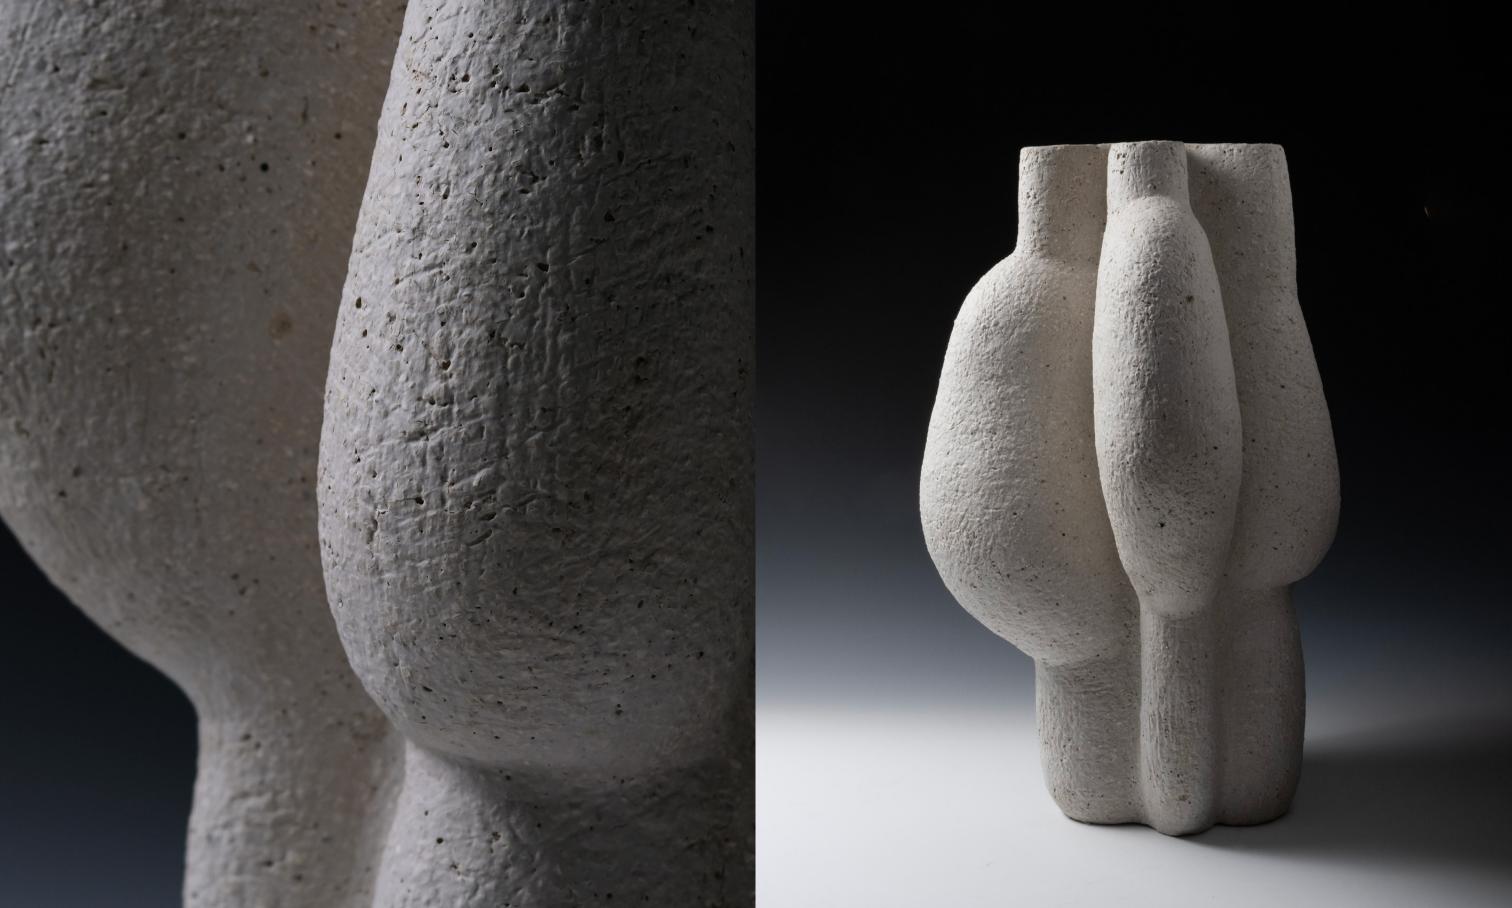

## BO ARENANDER

stoneware and engobe 60 x 55 x 23 cm

€ 6.650,-

stoneware

54 x 49 x 27 cm

€ 6.650,-

smoked stoneware

59 x 70 x 30 cm

## BO ARENANDER

The intuitive result of an educated dancer, choreographer and largescale ceramicist transferring his love for the human body into clay. With extensive studies during the mid 70's in both Stockholm and New York, Bo Arenander has over 40 years of experience as a creating artist. Fascinated by the human anatomy his work presents organic twists and turns that bring life and movement to the form. Arenander 's pieces offer references to the human body, either in motion or in rest. He strives for a fusion between new and old expressions. Completely hand coiled and modelled with the utmost precision and attention to detail Arenander builds a hollow form continuously smoothing the piece to create a three dimensional work made to be enjoyed from every angle. The clay is left raw or finished with a matte engobe giving it a tactile surface that softly reflects light and enhances the curves.