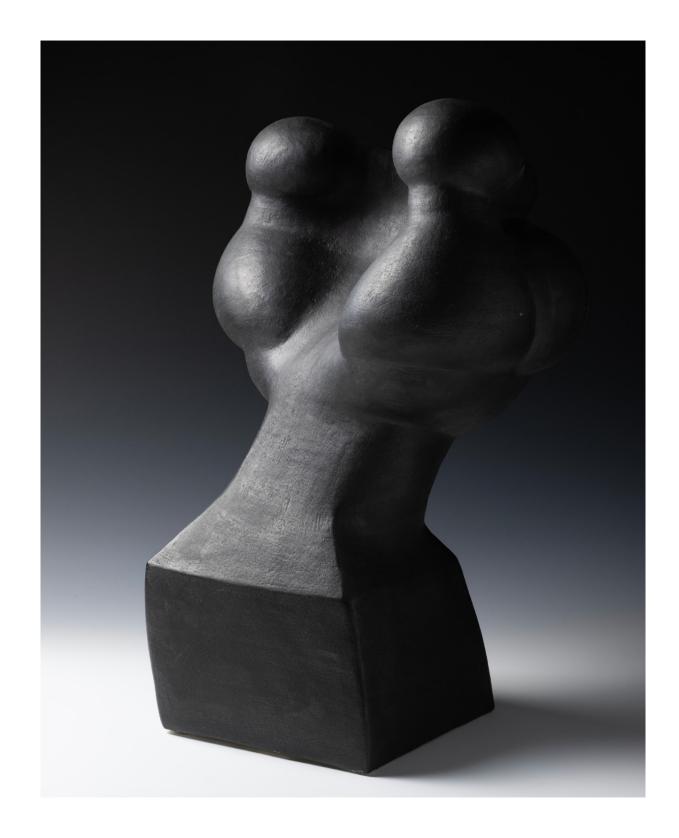

## BO ARENANDER

stoneware and engobe 60 x 55 x 23 cm

€ 6.650,-

stoneware

54 x 49 x 27 cm

€ 6.650,-

smoked stoneware

59 x 70 x 30 cm

## BO ARENANDER

The intuitive result of an educated dancer, choreographer and largescale ceramicist transferring his love for the human body into clay. With extensive studies during the mid 70's in both Stockholm and New York, Bo Arenander has over 40 years of experience as a creating artist. Fascinated by the human anatomy his work presents organic twists and turns that bring life and movement to the form. Arenander 's pieces offer references to the human body, either in motion or in rest. He strives for a fusion between new and old expressions. Completely hand coiled and modelled with the utmost precision and attention to detail Arenander builds a hollow form continuously smoothing the piece to create a three dimensional work made to be enjoyed from every angle. The clay is left raw or finished with a matte engobe giving it a tactile surface that softly reflects light and enhances the curves.