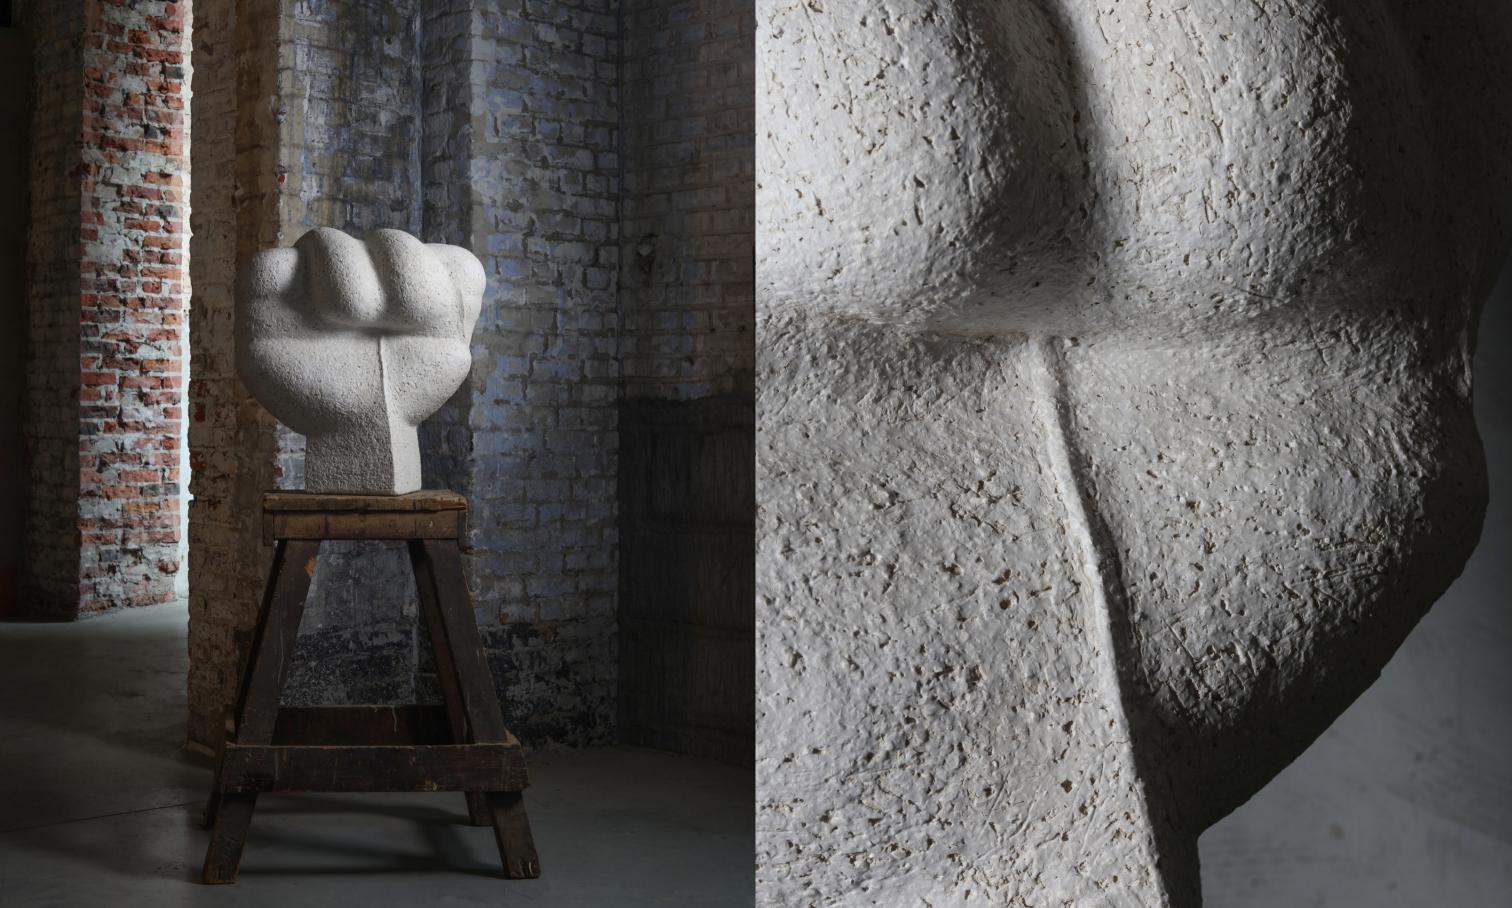

## BO ARENANDER

The intuitive result of an educated dancer, choreographer and largescale ceramicist transferring his love for the human body into clay. With extensive studies during the mid 70's in both Stockholm and New York, Bo Arenander has over 40 years of experience as a creating artist. Fascinated by the human anatomy his work presents organic twists and turns that bring life and movement to the form. Arenander 's pieces offer references to the human body, either in motion or in rest. He strives for a fusion between new and old expressions. Completely hand coiled and modelled with the utmost precision and attention to detail Arenander builds a hollow form continuously smoothing the piece to create a three dimensional work made to be enjoyed from every angle. The clay is left raw or finished with a matte engobe giving it a tactile surface that softly reflects light and enhances the curves.