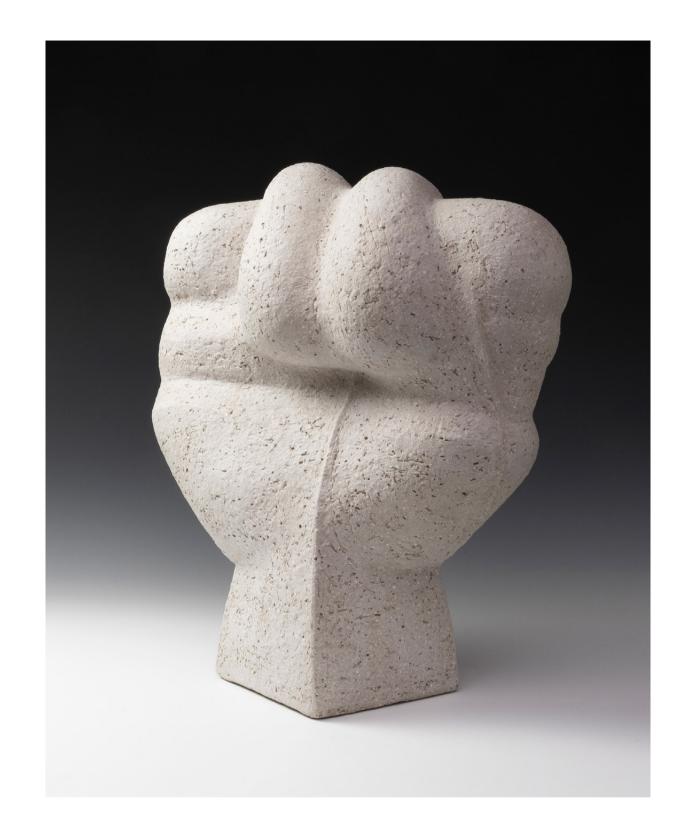

## BO ARENANDER

The intuitive result of an educated dancer, choreographer and largescale ceramicist transferring his love for the human body into clay. With extensive studies during the mid 70's in both Stockholm and New York, Bo Arenander has over 40 years of experience as a creating artist. Fascinated by the human anatomy his work presents organic twists and turns that bring life and movement to the form. Arenander 's pieces offer references to the human body, either in motion or in rest. He strives for a fusion between new and old expressions. Completely hand coiled and modelled with the utmost precision and attention to detail Arenander builds a hollow form continuously smoothing the piece to create a three dimensional work made to be enjoyed from every angle. The clay is left raw or finished with a matte engobe giving it a tactile surface that softly reflects light and enhances the curves.