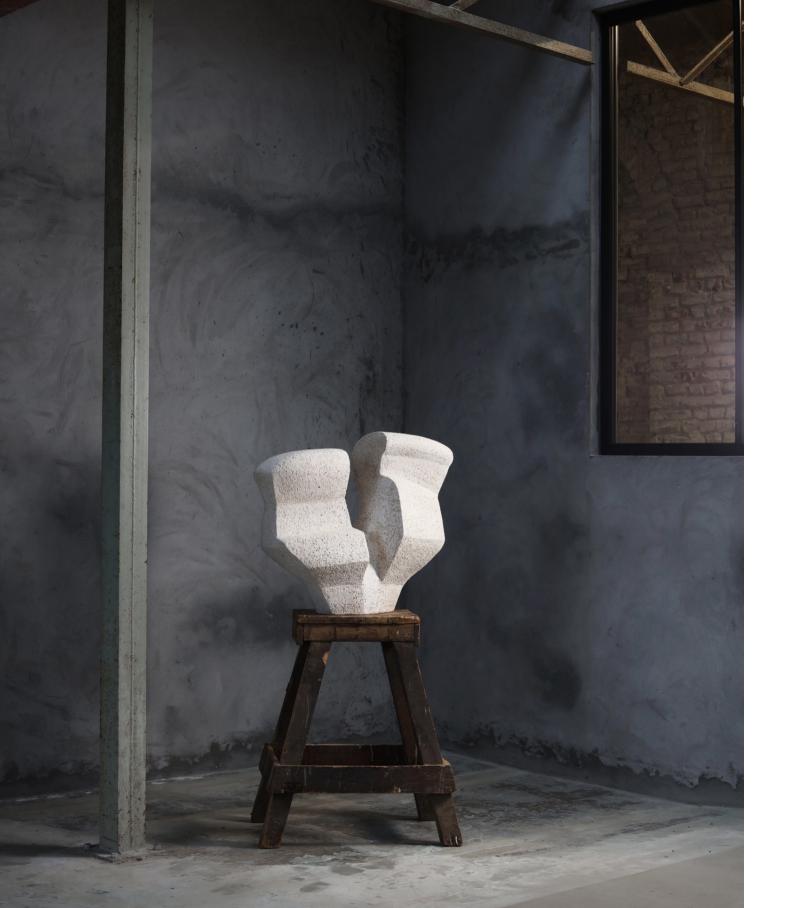

## BO ARENANDER

The intuitive result of an educated dancer, choreographer and largescale ceramicist transferring his love for the human body into clay. With extensive studies during the mid 70's in both Stockholm and New York, Bo Arenander has over 40 years of experience as a creating artist. Fascinated by the human anatomy his work presents organic twists and turns that bring life and movement to the form. Arenander 's pieces offer references to the human body, either in motion or in rest. He strives for a fusion between new and old expressions. Completely hand coiled and modelled with the utmost precision and attention to detail Arenander builds a hollow form continuously smoothing the piece to create a three dimensional work made to be enjoyed from every angle. The clay is left raw or finished with a matte engobe giving it a tactile surface that softly reflects light and enhances the curves.