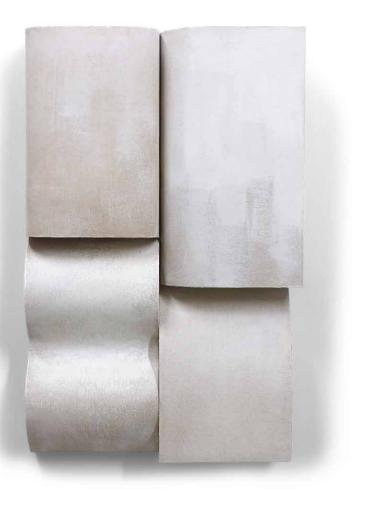

## THE WORKS

EXTRUDED CANVAS #38 2023 125 x 56 x 17 cm € 7.300,-

EXTRUDED CANVAS #39 2023 125 x 56 x 17 cm

€ 7.300,-

EXTRUDED CANVAS #48 2023 98 x 60 x 17 cm

€ 6.000,-

EXTRUDED CANVAS #49 2023 98 x 60 x 17 cm

€6.000,-

EXTRUDED CANVAS #46 2023 122 x 54 x 17 cm

€ 6.850,-

EXTRUDED CANVAS #45 2023 150 x 54 x 17 cm

€ 8.000,-

21

EXTRUDED CANVAS #50 2023 100 x 70 x 15 cm

€ 7.000,-