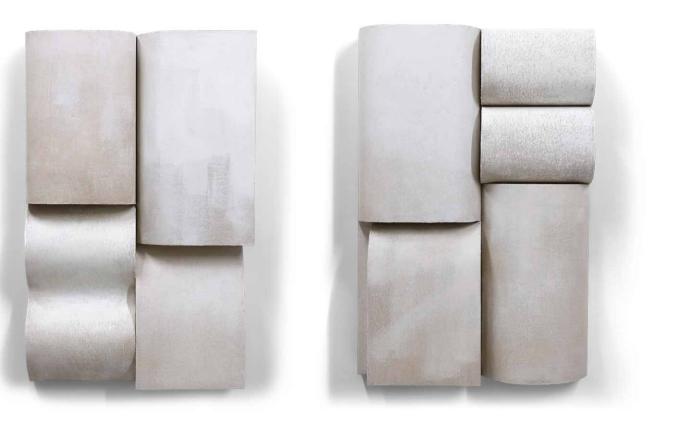

## THE WORKS

EXTRUDED CANVAS #38 2023 125 x 56 x 17 cm € 7.300,-

EXTRUDED CANVAS #39 2023 125 x 56 x 17 cm

€ 7.300,-

EXTRUDED CANVAS #48 2023 98 x 60 x 17 cm

€ 6.000,-

EXTRUDED CANVAS #49 2023 98 x 60 x 17 cm

€6.000,-

EXTRUDED CANVAS #46 2023 122 x 54 x 17 cm

€ 6.850,-

EXTRUDED CANVAS #45 2023 150 x 54 x 17 cm

€ 8.000,-

21

EXTRUDED CANVAS #50 2023 100 x 70 x 15 cm

€ 7.000,-